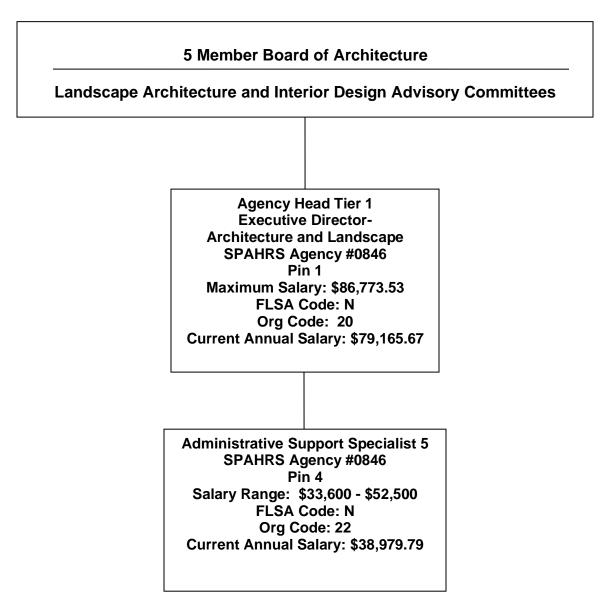

|                                            |                        |
| SUBSIDIES, LOANS, ETC   |                                  |                                                    |                                      |                                            |                        |
| TOTALS                  |                                  |                                                    |                                      |                                            |                        |

# **ORGANIZATIONAL CHART**

Board of Architecture Landscape Architecture Advisory Committee Interior Design Advisory Committee 2 Professional Parkway #2B Ridgeland, MS 39157 Agency: 0846 Fund: 3384800000 Page 1 of 1 Prepared by John Cothron



#### Agency Revenue Source Report - FY2022 Data As Required by HB 831, 2015 Legislative Session And SB 2387, 2016 Legislative Session

| Agency Name                                                                | Mississippi State Board of Architecture                        |                                                                                                          |  |  |  |
|----------------------------------------------------------------------------|----------------------------------------------------------------|----------------------------------------------------------------------------------------------------------|--|--|--|
| Budget Year                                                                | FY22                                                           |